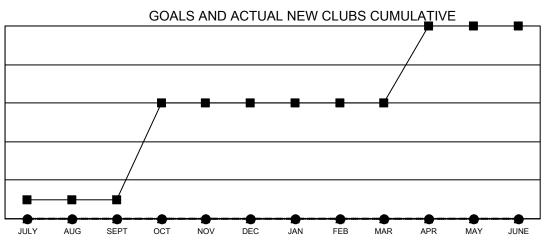

## GAT MONTHLY MEMBERSHIP PROGRESS REPORT

**Multiple District 26** 

Results as of: 10/31/2021

LOCATION: MISSOURI

| Clubs                 |               |           |               | Members               |                           |                         |                                                    |
|-----------------------|---------------|-----------|---------------|-----------------------|---------------------------|-------------------------|----------------------------------------------------|
| RESULTS FOR 2021-2022 |               |           |               | RESULTS FOR 2021-2022 |                           |                         |                                                    |
| QUARTER               | NEW CLUB GOAL | NEW CLUBS | DROPPED CLUBS | QUARTER               | MEMBER GROWTH NET<br>GOAL | MEMBER GROWTH<br>ACTUAL | DROPPED<br>MEMBERS ACTUAL<br>(including transfers) |
| JULY/AUG/SEPT         | 1             | 0         | 1             | JULY/AUG/SE           | PT 83                     | 199                     | 232                                                |
| OCT/NOV/DEC           | 5             | 0         | 5             | OCT/NOV/DE            | C 79                      | 51                      | 78                                                 |
| JAN/FEB/MAR           | 0             | 0         | 0             | JAN/FEB/MAR           | 68                        | 0                       | 0                                                  |
| APR/MAY/JUNE          | 4             | 0         | 0             | APR/MAY/JUN           | NE 94                     | 0                       | 0                                                  |