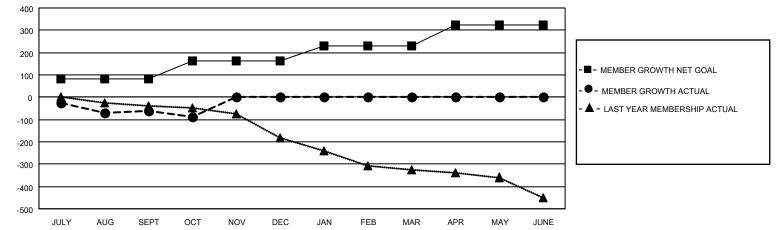

## GAT MONTHLY MEMBERSHIP PROGRESS REPORT

**Multiple District 26** 

Results as of: 10/31/2021

LOCATION: MISSOURI

| Clubs                 |               |           |               | Members               |                           |                         |                                                    |
|-----------------------|---------------|-----------|---------------|-----------------------|---------------------------|-------------------------|----------------------------------------------------|
| RESULTS FOR 2021-2022 |               |           |               | RESULTS FOR 2021-2022 |                           |                         |                                                    |
| QUARTER               | NEW CLUB GOAL | NEW CLUBS | DROPPED CLUBS | QUARTER               | MEMBER GROWTH NET<br>GOAL | MEMBER GROWTH<br>ACTUAL | DROPPED<br>MEMBERS ACTUAL<br>(including transfers) |
| JULY/AUG/SEPT         | 1             | 0         | 1             | JULY/AUG/SE           | PT 83                     | 199                     | 232                                                |
| OCT/NOV/DEC           | 5             | 0         | 5             | OCT/NOV/DE            | C 79                      | 51                      | 78                                                 |
| JAN/FEB/MAR           | 0             | 0         | 0             | JAN/FEB/MAR           | 68                        | 0                       | 0                                                  |
| APR/MAY/JUNE          | 4             | 0         | 0             | APR/MAY/JUN           | NE 94                     | 0                       | 0                                                  |